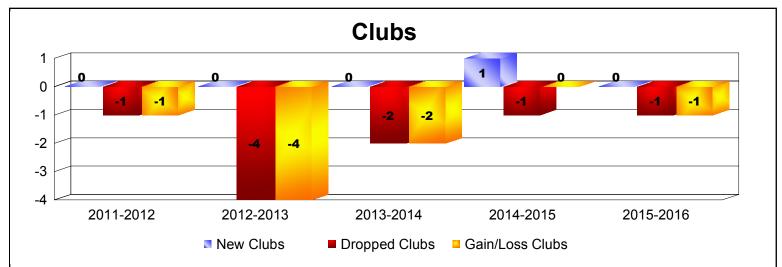

## **District 39 W IDAHO**

| Year      | New<br>Clubs | Dropped<br>Clubs | Gain/<br>Loss<br>Clubs | New<br>Members | Charter<br>Members | Reinstate<br>Members | Transfer<br>Members | Total<br>Member<br>Added | Total<br>Members<br>Dropped | Gain/<br>Loss<br>Members |
|-----------|--------------|------------------|------------------------|----------------|--------------------|----------------------|---------------------|--------------------------|-----------------------------|--------------------------|
| 2011-2012 | 0            | -1               | -1                     | 95             | 0                  | 3                    | 5                   | 103                      | -147                        | -44                      |
| 2012-2013 | 0            | -4               | -4                     | 108            | 0                  | 15                   | 21                  | 144                      | -173                        | -29                      |
| 2013-2014 | 0            | -2               | -2                     | 88             | 12                 | 0                    | 5                   | 105                      | -150                        | -45                      |
| 2014-2015 | 1            | -1               | 0                      | 127            | 36                 | 6                    | 10                  | 179                      | -124                        | 55                       |
| 2015-2016 | 0            | -1               | -1                     | 107            | 2                  | 5                    | 7                   | 121                      | -172                        | -51                      |
| Average   | 0            | -2               | -2                     | 105            | 10                 | 6                    | 10                  | 130                      | -153                        | -23                      |