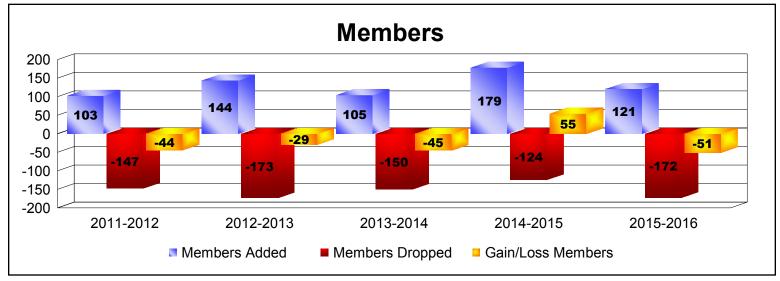

## **District 39 W IDAHO**

| Year      | New<br>Clubs | Dropped<br>Clubs | Gain/<br>Loss<br>Clubs | New<br>Members | Charter<br>Members | Reinstate<br>Members | Transfer<br>Members | Total<br>Member<br>Added | Total<br>Members<br>Dropped | Gain/<br>Loss<br>Members |
|-----------|--------------|------------------|------------------------|----------------|--------------------|----------------------|---------------------|--------------------------|-----------------------------|--------------------------|
| 2011-2012 | 0            | -1               | -1                     | 95             | 0                  | 3                    | 5                   | 103                      | -147                        | -44                      |
| 2012-2013 | 0            | -4               | -4                     | 108            | 0                  | 15                   | 21                  | 144                      | -173                        | -29                      |
| 2013-2014 | 0            | -2               | -2                     | 88             | 12                 | 0                    | 5                   | 105                      | -150                        | -45                      |
| 2014-2015 | 1            | -1               | 0                      | 127            | 36                 | 6                    | 10                  | 179                      | -124                        | 55                       |
| 2015-2016 | 0            | -1               | -1                     | 107            | 2                  | 5                    | 7                   | 121                      | -172                        | -51                      |
| Average   | 0            | -2               | -2                     | 105            | 10                 | 6                    | 10                  | 130                      | -153                        | -23                      |